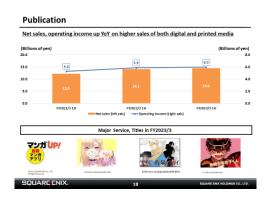

The Publication segment booked net sales of ¥14.6 billion (up ¥500 million YoY) and operating income of ¥6.0 billion (up ¥100 million). Sales and profits rose YoY thanks to growth in both digital and print sales, including strong sales of the major hit comic *"My Dress-Up Darling."* 

SQUARE ENIX.

10.0

7.5

5.0

2.5 0.0 The Publication segment saw net sales and operating income increase YoY due to higher digital and printed media sales.

This shows the split between digital and printed media sales in the Publication segment. Sales in both categories are on the rise.