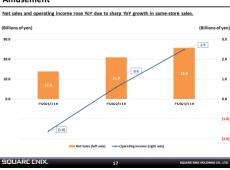

The Amusement segment booked net sales of ¥25.8 billion (up ¥4.8 billion YoY) and operating income of ¥2.5 billion (up ¥1.9 billion). Net sales and operating income rose YoY due to significant growth in same-store sales.

#### Amusement

SQUARE ENIX.

Net sales and operating income rose YoY in the Amusement segment thanks to sharp growth in same-store sales compared to the previous year. 1H sales in the Amusement segment were above pre-pandemic levels. We look forward to further growth as the weak yen and the easing of entry restrictions attract more foreign tourists to Japan.