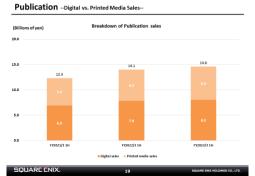

SQUARE ENIX.

10.0

7.5

5.0

2.5 0.0 The Publication segment saw net sales and operating income increase YoY due to higher digital and printed media sales.

This shows the split between digital and printed media sales in the Publication segment. Sales in both categories are on the rise.