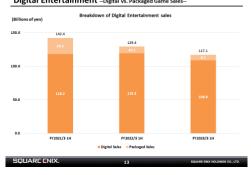

Digital Entertainment --Digital vs. Packaged Game Sales--

This shows the split between digital and packaged game sales in the Digital Entertainment segment.