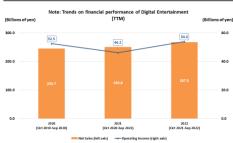

|
| North America/<br>Europe | 2.14                | 10.64 | 12.77 | 1.16 | 5.07           | 6.24                           |
| Asia, etc.               | 0.20                | 1.98  | 2.18  | 0.30 | 0.77           | 1.07                           |
| Total                    | 2.88                | 14.34 | 17.22 | 2.20 | 7.21           | 9.41                           |
|                          | 2.88                | 14.34 | 17.22 | 2.20 | 7.21           | 9                              |

This slide shows units sold by region in 1H. Sales volume declined sharply YoY, primarily due to the

exclusion of sales from IP sold in the divesture of select overseas studios and IP, which were included in sales volume figures through FY2022/3.







#### **Digital Entertainment**



#### Amusement

SQUARE ENIX.



Net sales and operating income rose YoY in the Amusement segment thanks to sharp growth in same-store sales compared to the previous year. 1H sales in the Amusement segment were above pre-pandemic levels. We look forward to further growth as the weak yen and the easing of entry restrictions attract more foreign tourists to Japan.

### This chart shows 12-month moving average data.

## 5 / 11





rchandise based on key IP

en

2.0

1.5 1.0

0.5

Merchandising Net sales rose YoY on brisk sales of new me However, operating income was flat, due to

(Billions of yen)

SQUARE ENIX.

10.0

7.5

5.0

2.5 0.0 The Publication segment saw net sales and operating income increase YoY due to higher digital and printed media sales.

This shows the split between digital