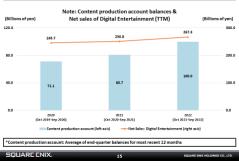

1.37           | 2.10                           |
| North America/<br>Europe | 2.14                | 10.64 | 12.77 | 1.16 | 5.07           | 6.24                           |
| Asia, etc.               | 0.20                | 1.98  | 2.18  | 0.30 | 0.77           | 1.07                           |
| Total                    | 2.88                | 14.34 | 17.22 | 2.20 | 7.21           | 9.41                           |
|                          | 2.88                | 14.34 | 17.22 | 2.20 | 7.21           | 9                              |

This slide shows units sold by region in 1H. Sales volume declined sharply YoY, primarily due to the

exclusion of sales from IP sold in the divesture of select overseas studios and IP, which were included in sales volume figures through FY2022/3.







#### **Digital Entertainment**



#### Amusement

SQUARE ENIX.



Net sales and operating income rose YoY in the Amusement segment thanks to sharp growth in same-store sales compared to the previous year. 1H sales in the Amusement segment were above pre-pandemic levels. We look forward to further growth as the weak yen and the easing of entry restrictions attract more foreign tourists to Japan.

### This chart shows 12-month moving average data.

## 5 / 11





rchandise based on key IP

en

2.0

1.5 1.0

0.5

Merchandising Net sales rose YoY on brisk sales of new me However, operating income was flat, due to

(Billions of yen)

SQUARE ENIX.

10.0

7.5

5.0

2.5 0.0 The Publication segment saw net sales and operating income increase YoY due to higher digital and printed media sales.

Thi