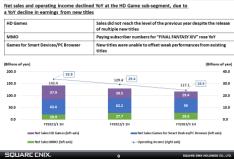

I will next break down our results by segment.

The Digital Entertainment segment posted net sales of ¥117.1 billion (down ¥12.3 billion YoY) and operating income of ¥24.5 billion (down ¥4.9 billion).

Net sales declined YoY in the HD Games sub-segment despite the release of such titles as *"LIVE A LIVE"* and *"DRAGON QUEST X OFFLINE,"* as earnings from new titles were lower than in the same period of the previous fiscal year, which had seen the release of *"OUTRIDERS"* and *"NieR Replicant ver.1.22474487139...."* 

Net sales rose YoY in the MMO sub-segment thanks to growth in monthly paying subscriber numbers for *"FINAL FANTASY XIV."* While *"FULLMETAL ALCHEMIST MOBILE"* got off to a strong start following its August launch in the Games for Smart Devices/PC Browser sub-segment, it was unable to fully offset weakness in existing titles, and the sub-segment's net sales therefore declined YoY.

### Digital Entertainment

SQUARE ENIX.

SQUARE ENIX.

This is a breakdown of the Digital Entertainment segment's performance.

Net sales and operating income declined YoY in the HD Games sub-segment due to new titles generating lower earnings than those of the previous year, and although *"FULLMETAL ALCHEMIST MOBILE"* got off to a strong start in the Games for Smart Devices/PC Browser sub-segment, it was not enough to fully offset weakness in existing titles.