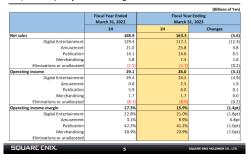

### Financial Results First Half of Fiscal Year Ending March 31, 2023

RE ENIX HOLDINGS CO., LTD.

Consolidated Statement of Income 1H, FY2023/3

QUARE ENIX

|                                            |                      |                   |                                      | (Billions of Yen           |  |
|--------------------------------------------|----------------------|-------------------|--------------------------------------|----------------------------|--|
|                                            | Fiscal Ye<br>March 3 |                   | Fiscal Year Ending<br>March 31, 2023 |                            |  |
|                                            | 1H                   | Full Year Results | 1H                                   | Changes                    |  |
| Net sales                                  | 168.9                | 365.2             | 163.3                                | (5.6)                      |  |
| Operating income                           | 29.1                 | 59.2              | 26.0                                 | (3.1                       |  |
| Operating income margin                    | 17.3%                | 16.2%             | 15.9%                                | (1.4pt                     |  |
| Ordinary income                            | 31.4                 | 70.7              | 45.1                                 | 13.3                       |  |
| Ordinary income margin                     | 18.6%                | 19.4%             | 27.6%                                | 9.0p                       |  |
| Profit attributable to<br>owners of parent | 22.9                 | 51.0              | 39.4                                 | 16.9                       |  |
| Depreciation and<br>amortization           | 3.4                  | 7.5               | 3.5                                  | 0.1                        |  |
| Capital expenditure                        | 3.5                  | 9.1               | 5.0                                  | 1.5                        |  |
| SQUARE ENIX.                               |                      | 4                 | SQUA                                 | RE ENIX HOLDINGS CO., LTD. |  |

In 1H FY2023/3, the Company booked net sales of ¥163.3 billion (down ¥5.6 billion YoY), operating income of ¥26.0 billion (down ¥3.1 billion), ordinary income of ¥45.1 billion (up ¥13.7 billion), and profit attributable to owners of parent of ¥39.4 billion (up ¥16.5 billion).