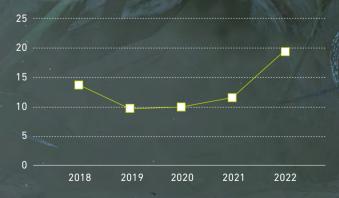

## Financial Highlights

SQUARE ENIX HOLDINGS CO., LTD. and Consolidated Subsidiaries Fiscal Years ended March 31

|                                         |             |            |                 |           | Millions of yen | U.S. dollars                                                                                                                                                                                                                                                                                                                                                                                                                                                                                                                                                                                                                                                                                                                                                                                                                                                                                                                                                                                                                                                                                                                                                                                                                                                                                                                                                                                                                                                                                                                                                                                                                                                                                                                                                                                                                                                                                                                                                                                                                                                                                                                   |
|-----------------------------------------|-------------|------------|-----------------|-----------|-----------------|--------------------------------------------------------------------------------------------------------------------------------------------------------------------------------------------------------------------------------------------------------------------------------------------------------------------------------------------------------------------------------------------------------------------------------------------------------------------------------------------------------------------------------------------------------------------------------------------------------------------------------------------------------------------------------------------------------------------------------------------------------------------------------------------------------------------------------------------------------------------------------------------------------------------------------------------------------------------------------------------------------------------------------------------------------------------------------------------------------------------------------------------------------------------------------------------------------------------------------------------------------------------------------------------------------------------------------------------------------------------------------------------------------------------------------------------------------------------------------------------------------------------------------------------------------------------------------------------------------------------------------------------------------------------------------------------------------------------------------------------------------------------------------------------------------------------------------------------------------------------------------------------------------------------------------------------------------------------------------------------------------------------------------------------------------------------------------------------------------------------------------|
| 1                                       | 2018        | 2019       | 2020            | 2021      | 2022            | 2022                                                                                                                                                                                                                                                                                                                                                                                                                                                                                                                                                                                                                                                                                                                                                                                                                                                                                                                                                                                                                                                                                                                                                                                                                                                                                                                                                                                                                                                                                                                                                                                                                                                                                                                                                                                                                                                                                                                                                                                                                                                                                                                           |
| For the Year                            |             | 1          |                 |           |                 | FILE                                                                                                                                                                                                                                                                                                                                                                                                                                                                                                                                                                                                                                                                                                                                                                                                                                                                                                                                                                                                                                                                                                                                                                                                                                                                                                                                                                                                                                                                                                                                                                                                                                                                                                                                                                                                                                                                                                                                                                                                                                                                                                                           |
| Net sales                               | ¥ 250,394   | ¥ 271,276  | ¥ 260,527       | ¥ 332,532 | ¥ 365,275       | \$2,984,518                                                                                                                                                                                                                                                                                                                                                                                                                                                                                                                                                                                                                                                                                                                                                                                                                                                                                                                                                                                                                                                                                                                                                                                                                                                                                                                                                                                                                                                                                                                                                                                                                                                                                                                                                                                                                                                                                                                                                                                                                                                                                                                    |
| Operating income                        | 38,176      | 24,635     | 32,759          | 47,226    | 59,261          | 484,202                                                                                                                                                                                                                                                                                                                                                                                                                                                                                                                                                                                                                                                                                                                                                                                                                                                                                                                                                                                                                                                                                                                                                                                                                                                                                                                                                                                                                                                                                                                                                                                                                                                                                                                                                                                                                                                                                                                                                                                                                                                                                                                        |
| Ordinary income                         | 36,124      | 28,415     | 32,095          | 49,983    | 70,704          | 577,697                                                                                                                                                                                                                                                                                                                                                                                                                                                                                                                                                                                                                                                                                                                                                                                                                                                                                                                                                                                                                                                                                                                                                                                                                                                                                                                                                                                                                                                                                                                                                                                                                                                                                                                                                                                                                                                                                                                                                                                                                                                                                                                        |
| Profit attributable to owners of parent | 25,821      | 19,373     | 21,346          | 26,942    | 51,013          | 416,811                                                                                                                                                                                                                                                                                                                                                                                                                                                                                                                                                                                                                                                                                                                                                                                                                                                                                                                                                                                                                                                                                                                                                                                                                                                                                                                                                                                                                                                                                                                                                                                                                                                                                                                                                                                                                                                                                                                                                                                                                                                                                                                        |
| At Year-end                             |             |            |                 |           |                 |                                                                                                                                                                                                                                                                                                                                                                                                                                                                                                                                                                                                                                                                                                                                                                                                                                                                                                                                                                                                                                                                                                                                                                                                                                                                                                                                                                                                                                                                                                                                                                                                                                                                                                                                                                                                                                                                                                                                                                                                                                                                                                                                |
| Total assets                            | ¥ 259,713   | ¥ 282,614  | ¥ 302,634       | ¥ 336,144 | ¥ 380,902       | \$3,112,203                                                                                                                                                                                                                                                                                                                                                                                                                                                                                                                                                                                                                                                                                                                                                                                                                                                                                                                                                                                                                                                                                                                                                                                                                                                                                                                                                                                                                                                                                                                                                                                                                                                                                                                                                                                                                                                                                                                                                                                                                                                                                                                    |
| Total net assets                        | 193,359     | 206,445    | 221,928         | 243,278   | 284,429         | 2,323,962                                                                                                                                                                                                                                                                                                                                                                                                                                                                                                                                                                                                                                                                                                                                                                                                                                                                                                                                                                                                                                                                                                                                                                                                                                                                                                                                                                                                                                                                                                                                                                                                                                                                                                                                                                                                                                                                                                                                                                                                                                                                                                                      |
|                                         |             |            |                 |           |                 |                                                                                                                                                                                                                                                                                                                                                                                                                                                                                                                                                                                                                                                                                                                                                                                                                                                                                                                                                                                                                                                                                                                                                                                                                                                                                                                                                                                                                                                                                                                                                                                                                                                                                                                                                                                                                                                                                                                                                                                                                                                                                                                                |
|                                         |             |            |                 |           | Yen             | U.S. dollars                                                                                                                                                                                                                                                                                                                                                                                                                                                                                                                                                                                                                                                                                                                                                                                                                                                                                                                                                                                                                                                                                                                                                                                                                                                                                                                                                                                                                                                                                                                                                                                                                                                                                                                                                                                                                                                                                                                                                                                                                                                                                                                   |
| Per Share of Common Stock               |             |            |                 | W. W.     |                 | 100                                                                                                                                                                                                                                                                                                                                                                                                                                                                                                                                                                                                                                                                                                                                                                                                                                                                                                                                                                                                                                                                                                                                                                                                                                                                                                                                                                                                                                                                                                                                                                                                                                                                                                                                                                                                                                                                                                                                                                                                                                                                                                                            |
| Earnings                                | ¥ 215.33    | ¥ 162.57   | ¥ 179.02        | ¥ 225.75  | ¥ 426.82        | \$ 3.49                                                                                                                                                                                                                                                                                                                                                                                                                                                                                                                                                                                                                                                                                                                                                                                                                                                                                                                                                                                                                                                                                                                                                                                                                                                                                                                                                                                                                                                                                                                                                                                                                                                                                                                                                                                                                                                                                                                                                                                                                                                                                                                        |
| Total net assets                        | 1,617.58    | 1,726.32   | 1,854.10        | 2,029.69  | 2,370.48        | 19.37                                                                                                                                                                                                                                                                                                                                                                                                                                                                                                                                                                                                                                                                                                                                                                                                                                                                                                                                                                                                                                                                                                                                                                                                                                                                                                                                                                                                                                                                                                                                                                                                                                                                                                                                                                                                                                                                                                                                                                                                                                                                                                                          |
|                                         |             |            |                 |           | 3000            |                                                                                                                                                                                                                                                                                                                                                                                                                                                                                                                                                                                                                                                                                                                                                                                                                                                                                                                                                                                                                                                                                                                                                                                                                                                                                                                                                                                                                                                                                                                                                                                                                                                                                                                                                                                                                                                                                                                                                                                                                                                                                                                                |
| 111                                     | ST. ST. ST. |            |                 |           | %               |                                                                                                                                                                                                                                                                                                                                                                                                                                                                                                                                                                                                                                                                                                                                                                                                                                                                                                                                                                                                                                                                                                                                                                                                                                                                                                                                                                                                                                                                                                                                                                                                                                                                                                                                                                                                                                                                                                                                                                                                                                                                                                                                |
| Key Ratios                              | The same    | STREET, OF | <b>通量 1.5</b> / | MIAN TERM | TY BOOK         |                                                                                                                                                                                                                                                                                                                                                                                                                                                                                                                                                                                                                                                                                                                                                                                                                                                                                                                                                                                                                                                                                                                                                                                                                                                                                                                                                                                                                                                                                                                                                                                                                                                                                                                                                                                                                                                                                                                                                                                                                                                                                                                                |
| Operating income margin                 | 15.2%       | 9.1%       | 12.6%           | 14.2%     | 16.2%           | THE STATE OF THE PARTY OF THE P |
| Ordinary income margin                  | 14.4        | 10.5       | 12.3            | 15.0      | 19.4            | Jan St.                                                                                                                                                                                                                                                                                                                                                                                                                                                                                                                                                                                                                                                                                                                                                                                                                                                                                                                                                                                                                                                                                                                                                                                                                                                                                                                                                                                                                                                                                                                                                                                                                                                                                                                                                                                                                                                                                                                                                                                                                                                                                                                        |
| Return on equity                        | 13.8        | 9.7        | 10.0            | 11.6      | 19.4            |                                                                                                                                                                                                                                                                                                                                                                                                                                                                                                                                                                                                                                                                                                                                                                                                                                                                                                                                                                                                                                                                                                                                                                                                                                                                                                                                                                                                                                                                                                                                                                                                                                                                                                                                                                                                                                                                                                                                                                                                                                                                                                                                |
| Equity ratio                            | 74.2        | 72.8       | 73.1            | 72.1      | 74.4            |                                                                                                                                                                                                                                                                                                                                                                                                                                                                                                                                                                                                                                                                                                                                                                                                                                                                                                                                                                                                                                                                                                                                                                                                                                                                                                                                                                                                                                                                                                                                                                                                                                                                                                                                                                                                                                                                                                                                                                                                                                                                                                                                |

## **Return on Equity (%)**