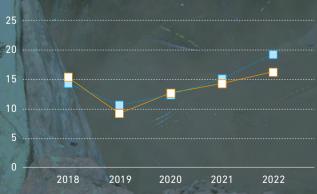

## Financial Highlights

SQUARE ENIX HOLDINGS CO., LTD. and Consolidated Subsidiaries Fiscal Years ended March 31

|                                         |             |            |                 |           | Millions of yen | U.S. dollars                                                                                                                                                                                                                                                                                                                                                                                                                                                                                                                                                                                                                                                                                                                                                                                                                                                                                                                                                                                                                                                                                                                                                                                                                                                                                                                                                                                                                                                                                                                                                                                                                                                                                                                                                                                                                                                                                                                                                                                                                                                                                                                   |
|-----------------------------------------|-------------|------------|-----------------|-----------|-----------------|--------------------------------------------------------------------------------------------------------------------------------------------------------------------------------------------------------------------------------------------------------------------------------------------------------------------------------------------------------------------------------------------------------------------------------------------------------------------------------------------------------------------------------------------------------------------------------------------------------------------------------------------------------------------------------------------------------------------------------------------------------------------------------------------------------------------------------------------------------------------------------------------------------------------------------------------------------------------------------------------------------------------------------------------------------------------------------------------------------------------------------------------------------------------------------------------------------------------------------------------------------------------------------------------------------------------------------------------------------------------------------------------------------------------------------------------------------------------------------------------------------------------------------------------------------------------------------------------------------------------------------------------------------------------------------------------------------------------------------------------------------------------------------------------------------------------------------------------------------------------------------------------------------------------------------------------------------------------------------------------------------------------------------------------------------------------------------------------------------------------------------|
| 1                                       | 2018        | 2019       | 2020            | 2021      | 2022            | 2022                                                                                                                                                                                                                                                                                                                                                                                                                                                                                                                                                                                                                                                                                                                                                                                                                                                                                                                                                                                                                                                                                                                                                                                                                                                                                                                                                                                                                                                                                                                                                                                                                                                                                                                                                                                                                                                                                                                                                                                                                                                                                                                           |
| For the Year                            |             | 1          |                 |           |                 | FILE                                                                                                                                                                                                                                                                                                                                                                                                                                                                                                                                                                                                                                                                                                                                                                                                                                                                                                                                                                                                                                                                                                                                                                                                                                                                                                                                                                                                                                                                                                                                                                                                                                                                                                                                                                                                                                                                                                                                                                                                                                                                                                                           |
| Net sales                               | ¥ 250,394   | ¥ 271,276  | ¥ 260,527       | ¥ 332,532 | ¥ 365,275       | \$2,984,518                                                                                                                                                                                                                                                                                                                                                                                                                                                                                                                                                                                                                                                                                                                                                                                                                                                                                                                                                                                                                                                                                                                                                                                                                                                                                                                                                                                                                                                                                                                                                                                                                                                                                                                                                                                                                                                                                                                                                                                                                                                                                                                    |
| Operating income                        | 38,176      | 24,635     | 32,759          | 47,226    | 59,261          | 484,202                                                                                                                                                                                                                                                                                                                                                                                                                                                                                                                                                                                                                                                                                                                                                                                                                                                                                                                                                                                                                                                                                                                                                                                                                                                                                                                                                                                                                                                                                                                                                                                                                                                                                                                                                                                                                                                                                                                                                                                                                                                                                                                        |
| Ordinary income                         | 36,124      | 28,415     | 32,095          | 49,983    | 70,704          | 577,697                                                                                                                                                                                                                                                                                                                                                                                                                                                                                                                                                                                                                                                                                                                                                                                                                                                                                                                                                                                                                                                                                                                                                                                                                                                                                                                                                                                                                                                                                                                                                                                                                                                                                                                                                                                                                                                                                                                                                                                                                                                                                                                        |
| Profit attributable to owners of parent | 25,821      | 19,373     | 21,346          | 26,942    | 51,013          | 416,811                                                                                                                                                                                                                                                                                                                                                                                                                                                                                                                                                                                                                                                                                                                                                                                                                                                                                                                                                                                                                                                                                                                                                                                                                                                                                                                                                                                                                                                                                                                                                                                                                                                                                                                                                                                                                                                                                                                                                                                                                                                                                                                        |
| At Year-end                             |             |            |                 |           |                 |                                                                                                                                                                                                                                                                                                                                                                                                                                                                                                                                                                                                                                                                                                                                                                                                                                                                                                                                                                                                                                                                                                                                                                                                                                                                                                                                                                                                                                                                                                                                                                                                                                                                                                                                                                                                                                                                                                                                                                                                                                                                                                                                |
| Total assets                            | ¥ 259,713   | ¥ 282,614  | ¥ 302,634       | ¥ 336,144 | ¥ 380,902       | \$3,112,203                                                                                                                                                                                                                                                                                                                                                                                                                                                                                                                                                                                                                                                                                                                                                                                                                                                                                                                                                                                                                                                                                                                                                                                                                                                                                                                                                                                                                                                                                                                                                                                                                                                                                                                                                                                                                                                                                                                                                                                                                                                                                                                    |
| Total net assets                        | 193,359     | 206,445    | 221,928         | 243,278   | 284,429         | 2,323,962                                                                                                                                                                                                                                                                                                                                                                                                                                                                                                                                                                                                                                                                                                                                                                                                                                                                                                                                                                                                                                                                                                                                                                                                                                                                                                                                                                                                                                                                                                                                                                                                                                                                                                                                                                                                                                                                                                                                                                                                                                                                                                                      |
|                                         |             |            |                 |           |                 |                                                                                                                                                                                                                                                                                                                                                                                                                                                                                                                                                                                                                                                                                                                                                                                                                                                                                                                                                                                                                                                                                                                                                                                                                                                                                                                                                                                                                                                                                                                                                                                                                                                                                                                                                                                                                                                                                                                                                                                                                                                                                                                                |
|                                         |             |            |                 |           | Yen             | U.S. dollars                                                                                                                                                                                                                                                                                                                                                                                                                                                                                                                                                                                                                                                                                                                                                                                                                                                                                                                                                                                                                                                                                                                                                                                                                                                                                                                                                                                                                                                                                                                                                                                                                                                                                                                                                                                                                                                                                                                                                                                                                                                                                                                   |
| Per Share of Common Stock               |             |            |                 | W. W.     |                 | 100                                                                                                                                                                                                                                                                                                                                                                                                                                                                                                                                                                                                                                                                                                                                                                                                                                                                                                                                                                                                                                                                                                                                                                                                                                                                                                                                                                                                                                                                                                                                                                                                                                                                                                                                                                                                                                                                                                                                                                                                                                                                                                                            |
| Earnings                                | ¥ 215.33    | ¥ 162.57   | ¥ 179.02        | ¥ 225.75  | ¥ 426.82        | \$ 3.49                                                                                                                                                                                                                                                                                                                                                                                                                                                                                                                                                                                                                                                                                                                                                                                                                                                                                                                                                                                                                                                                                                                                                                                                                                                                                                                                                                                                                                                                                                                                                                                                                                                                                                                                                                                                                                                                                                                                                                                                                                                                                                                        |
| Total net assets                        | 1,617.58    | 1,726.32   | 1,854.10        | 2,029.69  | 2,370.48        | 19.37                                                                                                                                                                                                                                                                                                                                                                                                                                                                                                                                                                                                                                                                                                                                                                                                                                                                                                                                                                                                                                                                                                                                                                                                                                                                                                                                                                                                                                                                                                                                                                                                                                                                                                                                                                                                                                                                                                                                                                                                                                                                                                                          |
|                                         |             |            |                 |           | 3000            |                                                                                                                                                                                                                                                                                                                                                                                                                                                                                                                                                                                                                                                                                                                                                                                                                                                                                                                                                                                                                                                                                                                                                                                                                                                                                                                                                                                                                                                                                                                                                                                                                                                                                                                                                                                                                                                                                                                                                                                                                                                                                                                                |
| 111                                     | ST. ST. ST. |            |                 |           | %               |                                                                                                                                                                                                                                                                                                                                                                                                                                                                                                                                                                                                                                                                                                                                                                                                                                                                                                                                                                                                                                                                                                                                                                                                                                                                                                                                                                                                                                                                                                                                                                                                                                                                                                                                                                                                                                                                                                                                                                                                                                                                                                                                |
| Key Ratios                              | The same    | STREET, OF | <b>通量 1.5</b> / | MIAN TERM | TY BOOK         |                                                                                                                                                                                                                                                                                                                                                                                                                                                                                                                                                                                                                                                                                                                                                                                                                                                                                                                                                                                                                                                                                                                                                                                                                                                                                                                                                                                                                                                                                                                                                                                                                                                                                                                                                                                                                                                                                                                                                                                                                                                                                                                                |
| Operating income margin                 | 15.2%       | 9.1%       | 12.6%           | 14.2%     | 16.2%           | THE STATE OF THE PARTY OF THE P |
| Ordinary income margin                  | 14.4        | 10.5       | 12.3            | 15.0      | 19.4            | Jan St.                                                                                                                                                                                                                                                                                                                                                                                                                                                                                                                                                                                                                                                                                                                                                                                                                                                                                                                                                                                                                                                                                                                                                                                                                                                                                                                                                                                                                                                                                                                                                                                                                                                                                                                                                                                                                                                                                                                                                                                                                                                                                                                        |
| Return on equity                        | 13.8        | 9.7        | 10.0            | 11.6      | 19.4            |                                                                                                                                                                                                                                                                                                                                                                                                                                                                                                                                                                                                                                                                                                                                                                                                                                                                                                                                                                                                                                                                                                                                                                                                                                                                                                                                                                                                                                                                                                                                                                                                                                                                                                                                                                                                                                                                                                                                                                                                                                                                                                                                |
| Equity ratio                            | 74.2        | 72.8       | 73.1            | 72.1      | 74.4            |                                                                                                                                                                                                                                                                                                                                                                                                                                                                                                                                                                                                                                                                                                                                                                                                                                                                                                                                                                                                                                                                                                                                                                                                                                                                                                                                                                                                                                                                                                                                                                                                                                                                                                                                                                                                                                                                                                                                                                                                                                                                                                                                |

Note: For the convenience of readers, amounts in U.S. dollars have been translated using the currency exchange rate at March 31, 2022 of ¥122.39=US\$1.

Ordinary Income Margin

Operating Income Margin