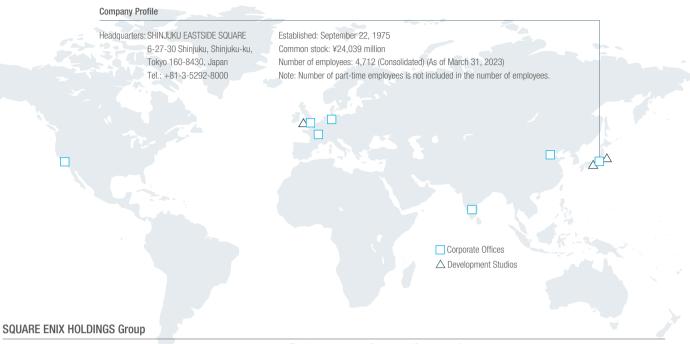

## >>> Corporate Data As of August 31, 2023



| Company Name                            | <br>Established   | Fiscal<br>Year-End | Common<br>Stock     | Percentage of<br>Voting Rights | Principal Lines of Business                                                                                                                                            |
|-----------------------------------------|-------------------|--------------------|---------------------|--------------------------------|------------------------------------------------------------------------------------------------------------------------------------------------------------------------|
| Major Group Companies                   |                   |                    |                     |                                |